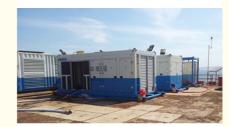

## **Ocean Mounted Membrane Nitrogen Production Equipment**

The complete membrane separation nitrogen production equipment consists of an air compressor, an air treatment system, a membrane separation nitrogen production system, a nitrogen pressurization system, a central control system, a modular box, and auxiliary devices.

- > Meet the explosion-proof requirements of GB2826 Electrical Equipment for Explosive Gas Environments;
- Marine oil platform specific nitrogen generation equipment certified by China Classification Society (CCS);
- > Meet the anti-corrosion requirements for offshore platforms, including paint and pipeline materials;
- > Meet weight requirements through a split structure.