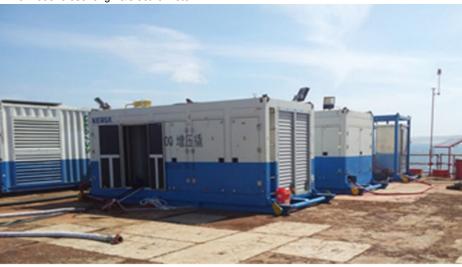

The complete membrane separation nitrogen production equipment consists of an air compressor, an air treatment system, a membrane separation nitrogen production system, a nitrogen pressurization system, a central control system, a modular box, and auxiliary devices.

- > Meet the explosion-proof requirements of GB2826 Electrical Equipment for Explosive Gas Environments;
- Marine oil platform specific nitrogen generation equipment certified by China Classification Society (CCS);
- > Meet the anti-corrosion requirements for offshore platforms, including paint and pipeline materials;
- > Meet weight requirements through a split structure.