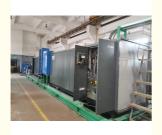

The complete membrane separation nitrogen production equipment consists of an air compressor, an air treatment system, a membrane separation nitrogen production system, a nitrogen pressurization system, a central control system, a modular box, and auxiliary devices.