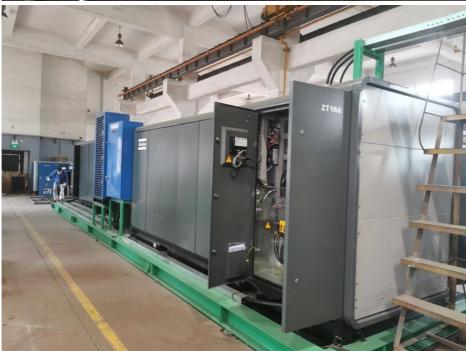

The complete membrane separation nitrogen production equipment consists of an air compressor, an air treatment system, a membrane separation nitrogen production system, a nitrogen pressurization system, a central control system, a modular box, and auxiliary devices.

Drive mode: diesel engine/electric motor

<u>GAZPU</u>

Suzhou Gaopu Ultra pure gas technology Co.,Ltd

+8613912609547 Iuyycn@163.com itrogengeneratorsystem.com

No.161 Zhongfeng Street, Suzhou New District, Suzhou, P.R.China