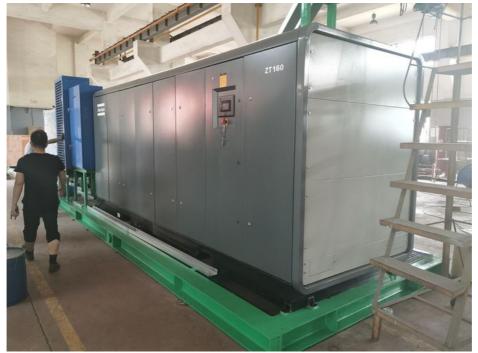

The complete membrane separation nitrogen production equipment consists of an air compressor, an air treatment system, a membrane separation nitrogen production system, a nitrogen pressurization system, a central control system, a modular box, and auxiliary devices.

- > Meet the explosion-proof requirements of GB2826 Electrical Equipment for Explosive Gas Environments;
- Marine oil platform specific nitrogen generation equipment certified by China Classification Society (CCS);
- > Meet the anti-corrosion requirements for offshore platforms, including paint and pipeline materials;
- > Meet weight requirements through a split structure.