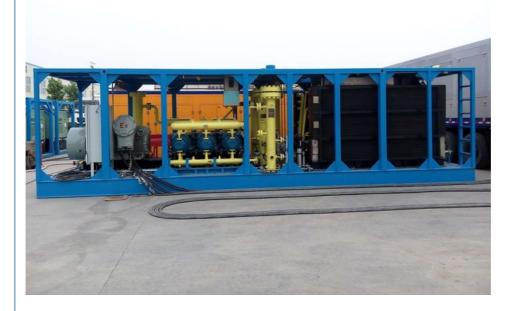

The complete membrane separation nitrogen production equipment consists of an air compressor, an air treatment system, a membrane separation nitrogen production system, a nitrogen pressurization system, a central control system, a modular box, and auxiliary devices.