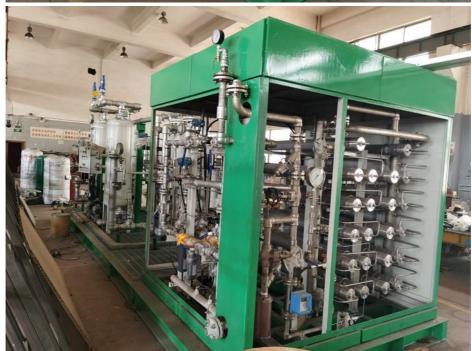

The complete membrane separation nitrogen production equipment consists of an air compressor, an air treatment system, a membrane separation nitrogen production system, a nitrogen pressurization system, a central control system, a modular box, and auxiliary devices.

Adopting PRISM membrane separation for nitrogen production process and technology;

Design, manufacture, and inspect strictly in accordance with the "Platform Construction and Classification Specification";