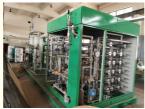

The complete membrane separation nitrogen production equipment consists of an air compressor, an air treatment system, a membrane separation nitrogen production system, a nitrogen pressurization system, a central control system, a modular box, and auxiliary devices.