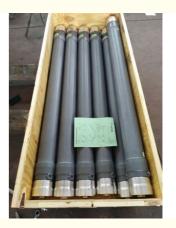

The complete membrane separation nitrogen production equipment consists of an air compressor, an air treatment system, a membrane separation nitrogen production system, a nitrogen pressurization system, a central control system, a modular box, and auxiliary devices.